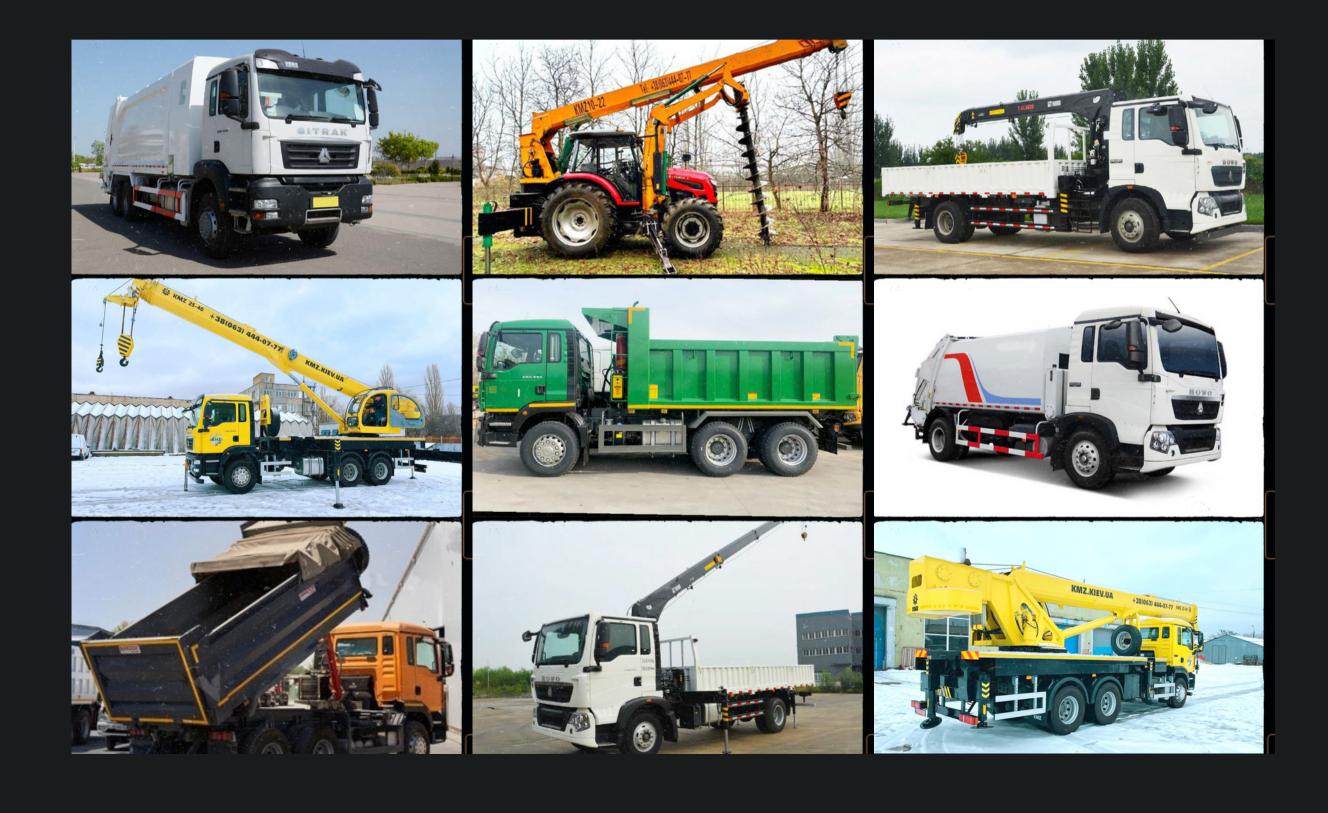

## UNIQUE UKRAINIAN SPECIALIZED MACHINERY, REBORNED IN ZAKARPATTIA REGION

LLC "Kyiv Machine Plant" is ready to manufacture such specialized equipment as mobile cranes, crane-manipulator installations, hydraulic lifts, multifunctional cranes, dump trucks, garbage trucks, and much more. The enterprise has been assigned the WMI code – the worldwide manufacturer identifier for specialized machinery.

### SPECIALIZED EQUIPMENT FOR ALL NEEDS:

- FOR COMMERCE FOR CONSTRUCTION FOR HOUSEHOLDS