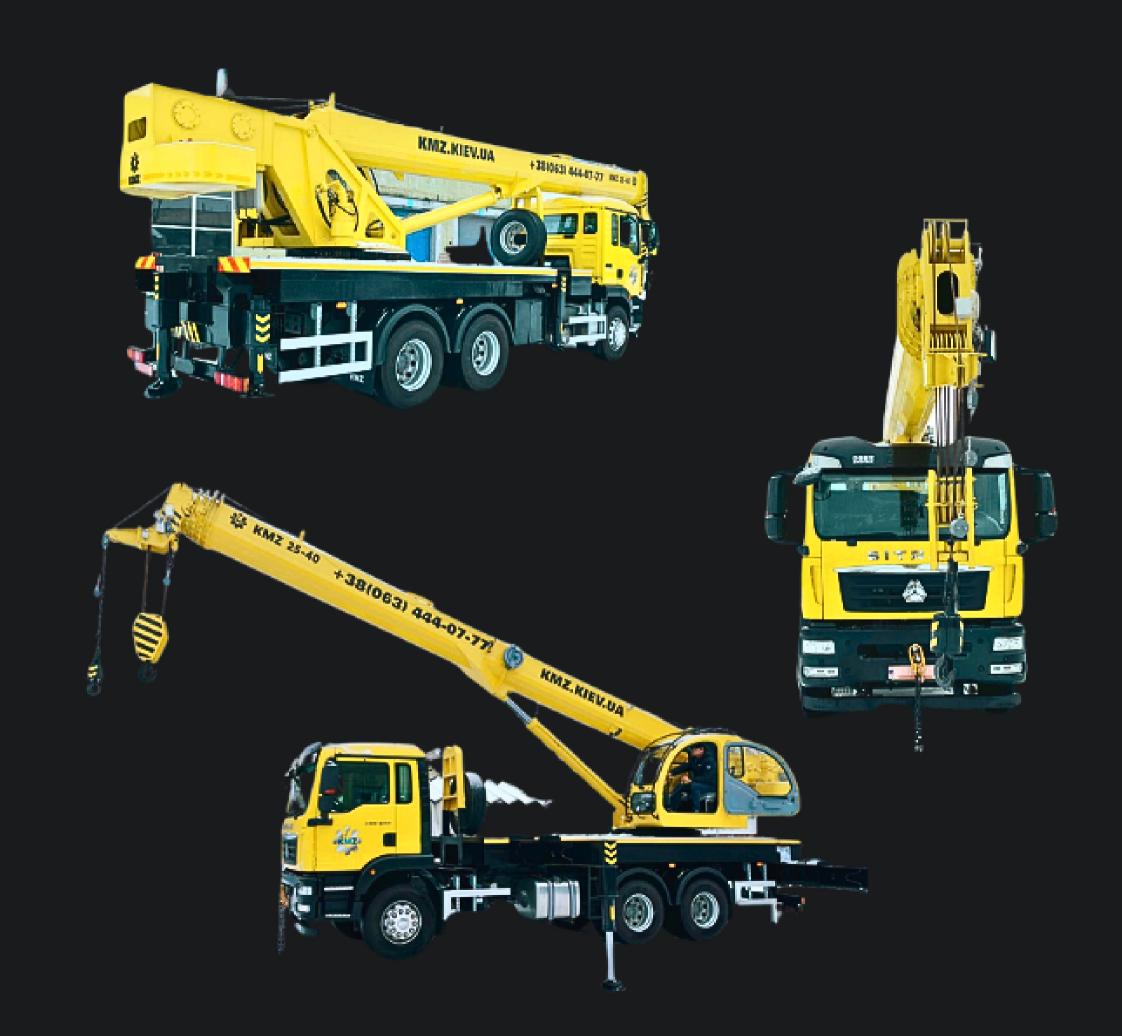

#### **BEST-SELLING MODEL**

### KMZ 25-40

- » Lifting Capacity 25 tons
- » Lifting Height 39,52 m
- » Number of Boom Sections 5
- » Chassis SITRAK-C5H (ZZ1256N404GE1)
- » Engine MC 07.33-50
- » Engine power 240 kW (hp)
- » Wheel Formula 6x4
- » Environmental Standard Euro-5