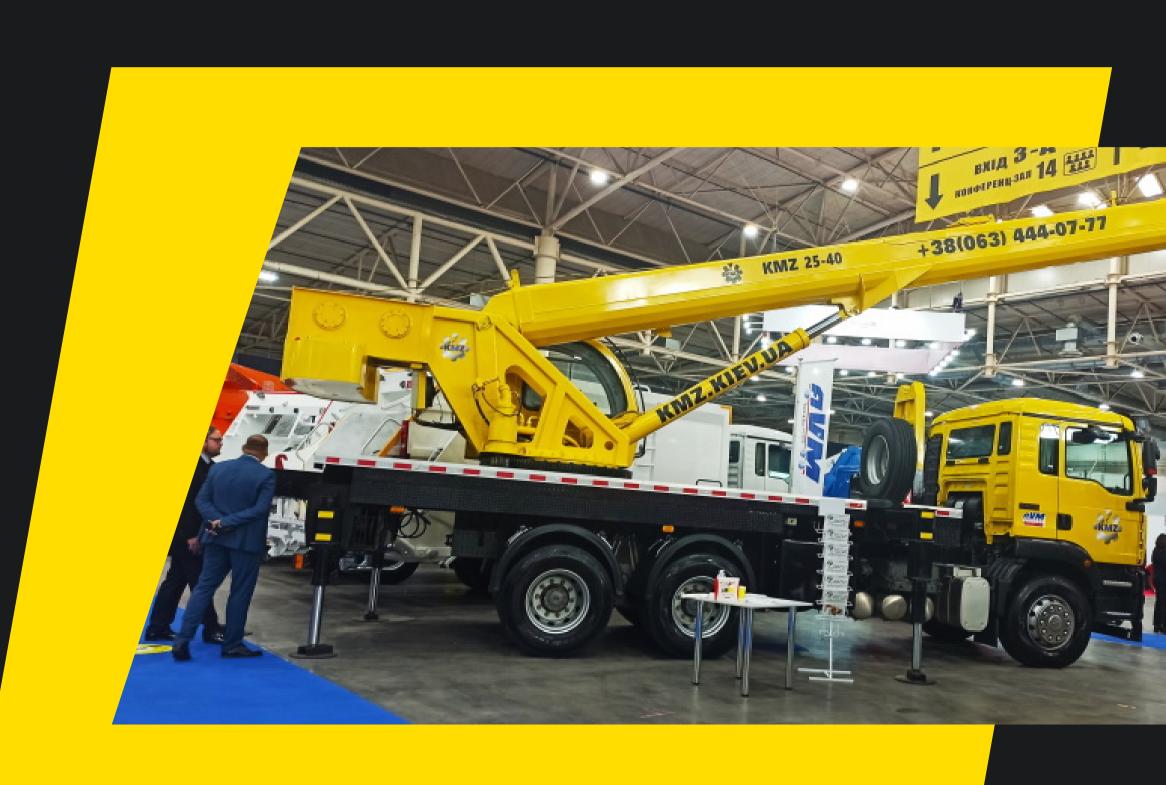

In 2021, at our facilities, we produced mobile cranes with a lifting capacity of 25 tons and a boom reach of 32 and 40 meters, developed in-house. These were the first automotive cranes of Ukrainian production.

In the same year, the KMZ 25-40 mobile cranes were presented at the International Industrial Forum in Kyiv.

### KMZ 25-40

- » Lifting Capacity 25 tons
- » Lifting Height 39,52 m
- » Number of Boom Sections 5
- » Chassis SITRAK-C5H (ZZ1256N404GE1)
- » Engine MC 07.33-50
- » Engine power 240 kW (hp)
- » Wheel Formula 6x4
- » Environmental Standard Euro-5